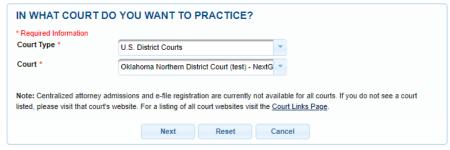

## **US Government Attorneys**

4. Click on the Maintenance tab and select Attorney Admission/e-file Registration

5. Select US District Courts then Oklahoma Northern District Court from the drop-down menus and click **NEXT** 