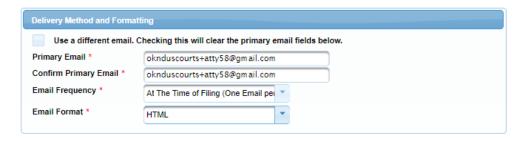

#### STEP THREE: E-FILE REGISTRATION

Complete the personal information on the E-File Registration Screen. Make sure to specify the Federal Agency in the Firm/Office field or Unit/Department field in the address section and click NEXT. Note that HTML is the preferred Email Format.