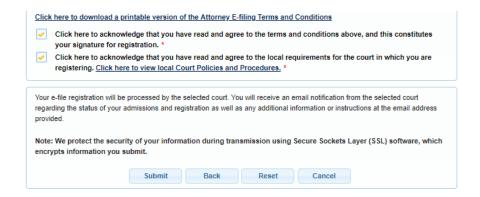

#### E-FILING TERMS OF USE

Review the Attorney E-Filing Terms and Conditions and click the boxes acknowledging review and agreement. And click **SUBMIT**.