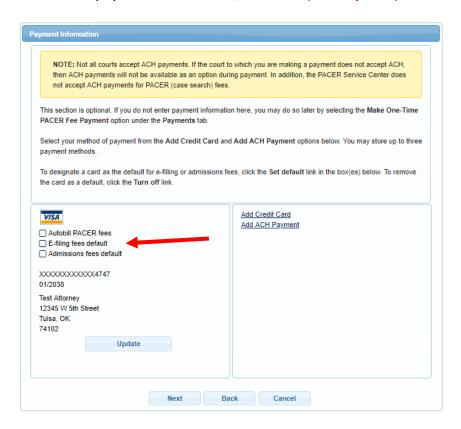

#### PAYMENT INFORMATION

Set default payment information, if desired (not required). Click NEXT.