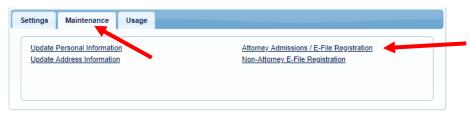

## **US Government Attorneys**

4. Click on the Maintenance tab and select Attorney Admission/e-file Registration

5. Select US District Courts then Oklahoma Northern District Court from the drop-down menus and click **NEXT** 