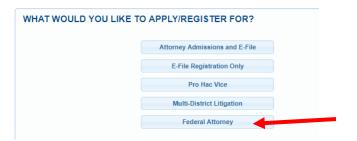

count. If you do not have an upgraded individual PACER account, use the UPGRADING PACER ACCOUNT instructions found <u>HERE</u>.

#### STEP TWO: NAVIGATING TO CM/ECF REGISTRATION

Once you have an upgraded PACER account, follow the instructions below to register for CM/ECF access to practice in the Northern District Court.

- 1. Navigate to www.pacer.uscourts.gov
- 2. Click Log in to... at the very top of the page and then click Manage PACER Account.



3. Login with your upgraded individual **PACER** account username and password.



## **US Government Attorneys**

4. Click on the Maintenance tab and select Attorney Admission/e-file Registration



5. Select US District Courts then Oklahoma Northern District Court from the drop-down menus and click **NEXT** 



6. Select FEDERAL ATTORNEY



#### STEP THREE: E-FILE REGISTRATION

Complete the personal information on the E-File Registration Screen. Make sure to specify the Federal Agency in the Firm/Office field or Unit/Department field in the address section and click NEXT. Note that HTML is the preferred Email Format.



# **US Government Attorneys**

#### PAYMENT INFORMATION

Set default payment information, if desired (not required). Click NEXT.



#### E-FILING TERMS OF USE

Review the Attorney E-Filing Terms and Conditions and click the boxes acknowledging review and agreement. And click **SUBMIT**.



#### **US DISTRICT COURT NORTHERN DISTRICT OF OKLAHOMA**

# US Government Attorneys

### STEP FOUR: AFTER SUBMISSION

The Court will review your application and, if necessary, will provide you with further instructions thr