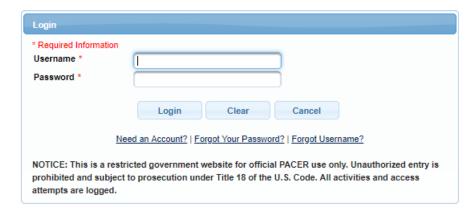

### **US Government Attorneys**

#### STEP ONE: PACER REQUIREMENTS

To register to practice in the Northern District, you must have an upgraded individual PACER account. If you do not have an upgraded individual PACER account, use the UPGRADING PACER ACCOUNT instructions found <u>HERE</u>.

#### STEP TWO: NAVIGATING TO CM/ECF REGISTRATION

Once you have an upgraded PACER account, follow the instructions below to register for CM/ECF access to practice in the Northern District Court.

- 1. Navigate to www.pacer.uscourts.gov
- 2. Click Log in to... at the very top of the page and then click Manage PACER Account.



3. Login with your upgraded individual **PACER** account username and password.



## **US Government Attorneys**

4. Click on the Maintenance tab and select Attorney Admission/e-file Registration



5. Select US District Courts then Oklahoma Northern District Court from the drop-down menus and click **NEXT** 



6. Select FEDERAL ATTORNEY



#### STEP THREE: E-FILE REGISTRATION

Complete the personal information on the E-File Registration Screen. Make sure to specify the Federal Agency in the Firm/Office field or Unit/Department field in the address section and click NEXT. Note that HTML is the preferred Email Format.



# **US Government Attorneys**

#### PAYMENT INFORMATION

Set default payment information, if desired (not required). Click NEXT.



#### E-FILING TERMS OF USE

Review the Attorney E-Filing Terms and Conditions and click the boxes acknowledging review