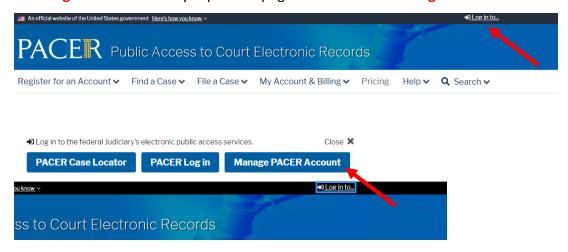

#### PRO HAC VICE E-FILING REGISTRATION INSTRUCTIONS

- 1. Navigate to www.pacer.uscourts.gov
- Click Log in to... at the very top of the page and then click Manage PACER Account.