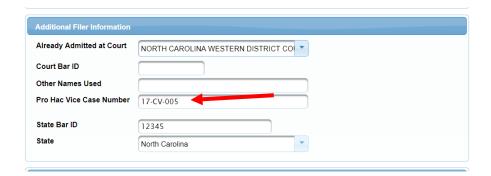

## Pro Hac Vice Admission

- 7. Review FILER INFORMATION Section and correct if needed.
- 8. Complete the ADDITONAL FILER INFORMATION section (REQUIRED). MAKE SURE TO PROVIDE THE PRO HAC VICE CASE NUMBER.