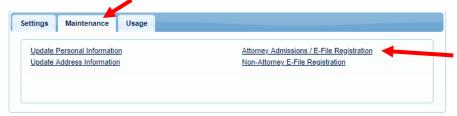

# Pro Hac Vice Admission

3. Login with your upgraded individual PACER account username and password.

4. Click on the MAINTENANCE tab and select ATTORNEY ADMISSION/E-FILE REGISTRATION

5. Select US District Courts then Oklahoma Northern District Court from the drop-down menus and click **NEXT** 