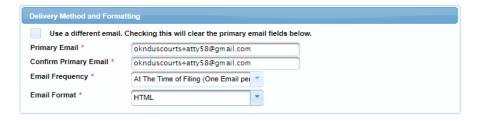

9. Review and complete **DELIVERY METHOD AND FORMATTING**. **NOTE**: HTML is the preferred Email Format. Click **NEXT**.