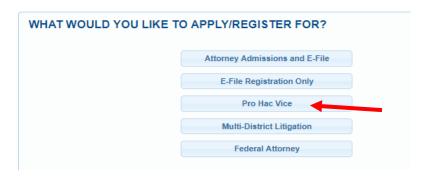

tructions below.

**Additionally**, after the Motion has been filed, the pro hac attorney must file an **Entry of Appearance** in the pending case.

#### PRO HAC VICE E-FILING REGISTRATION INSTRUCTIONS

- 1. Navigate to www.pacer.uscourts.gov
- Click Log in to... at the very top of the page and then click Manage PACER Account.



#### US DISTRICT COURT NORTHERN DISTRICT OF OKLAHOMA

# Pro Hac Vice Admission

3. Login with your upgraded individual PACER account username and password.



4. Click on the MAINTENANCE tab and select ATTORNEY ADMISSION/E-FILE REGISTRATION



5. Select US District Courts then Oklahoma Northern District Court from the drop-down menus and click **NEXT** 



6. Select PRO HAC VICE

#### **US DISTRICT COURT NORTHERN DISTRICT OF OKLAHOMA**

## Pro Hac Vice Admission



- 7. Review FILER INFORMATION Section and correct if needed.
- 8. Complete the ADDITONAL FILER INFORMATION section (REQUIRED). MAKE SURE TO PROVIDE THE PRO HAC VICE CASE NUMBER.



9. Review and complete **DELIVERY METHOD AND FORMATTING**. **NOTE**: HTML is the preferred Email Format. Click **NEXT**.



#### US DISTRICT COURT NORTHERN DISTRICT OF OKLAHOMA

# Pro Hac Vice Admission

10. Set default payment information, if desired (not required). Click NEXT.



 Review the Attorney E-Filing Terms and Conditions and click the boxes acknowledging review and agreement. And click SUBMIT.



#### AFTER SUBMISSION

The Court will review your application and, if necessary, will provide you with further instructions through the email address provided. You will be notified via email when the Court