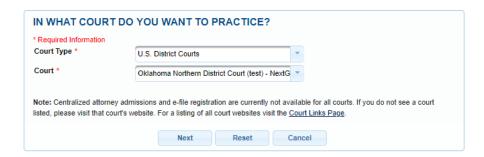

# Pro Hac Vice Admission

3. Login with your upgraded individual PACER account username and password.

4. Click on the MAINTENANCE tab and select ATTORNEY ADMISSION/E-FILE REGISTRATION

5. Select US District Courts then Oklahoma Northern District Court from the drop-down menus and click **NEXT** 