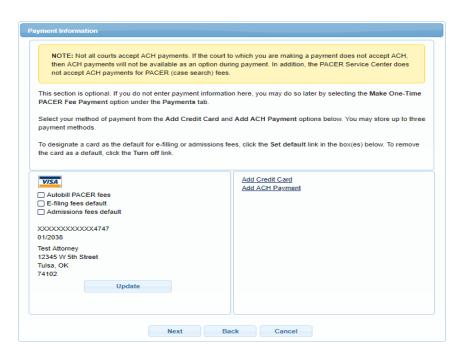

# Pro Hac Vice Admission

10. Set default payment information, if desired (not required). Click NEXT.

 Review the Attorney E-Filing Terms and Conditions and click the boxes acknowledging review and agreement. And click SUBMIT.